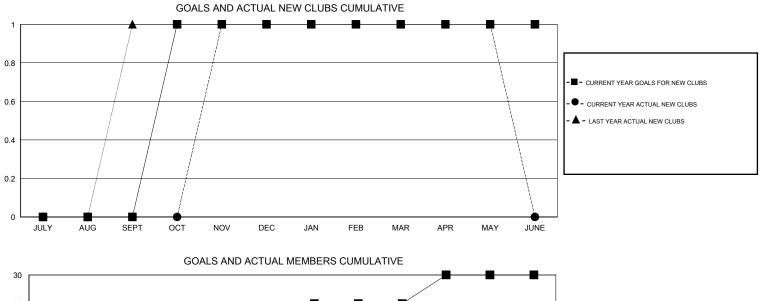

## LOCATION ONTARIO

 $\mathsf{GMT} \: \mathsf{CA} \: 2$ 

|               |                  | Clubs             |                  |                  | Members               |                    |                                     |                    |                  |  |
|---------------|------------------|-------------------|------------------|------------------|-----------------------|--------------------|-------------------------------------|--------------------|------------------|--|
|               | RESU             | LTS FOR 2014-2015 | i                |                  | RESULTS FOR 2014-2015 |                    |                                     |                    |                  |  |
| QUARTER       | NEW CLUB<br>GOAL | NEW CLUBS         | DROPPED<br>CLUBS | NET<br>GAIN/LOSS | QUARTER               | NEW MEMBER<br>GOAL | CHARTER AND<br>NEW MEMBERS<br>ADDED | DROPPED<br>MEMBERS | NET<br>GAIN/LOSS |  |
| JULY/AUG/SEPT | 0                | 0                 | 0                | 0                | JULY/AUG/SEPT         | -15                | 13                                  | 41                 | -28              |  |
| OCT/NOV/DEC   | 1                | 1                 | 0                | 1                | OCT/NOV/DEC           | 25                 | 73                                  | 79                 | -6               |  |
| JAN/FEB/MAR   | 0                | 0                 | 0                | 0                | JAN/FEB/MAR           | 10                 | 25                                  | 26                 | -1               |  |
| APR/MAY/JUNE  | 0                | 0                 | 0                | 0                | APR/MAY/JUNE          | 10                 | 16                                  | 15                 | 1                |  |