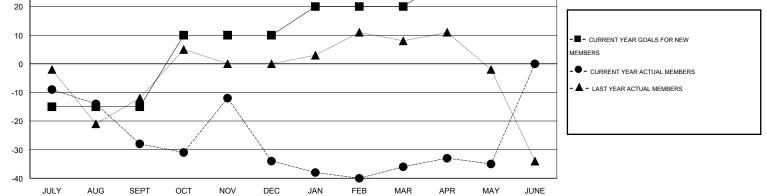

## LOCATION ONTARIO

 $\mathsf{GMT} \: \mathsf{CA} \: 2$ 

|               |                  | Clubs             |                  |                  | Members               |                    |                                     |                    |                  |  |
|---------------|------------------|-------------------|------------------|------------------|-----------------------|--------------------|-------------------------------------|--------------------|------------------|--|
|               | RESU             | LTS FOR 2014-2015 | i                |                  | RESULTS FOR 2014-2015 |                    |                                     |                    |                  |  |
| QUARTER       | NEW CLUB<br>GOAL | NEW CLUBS         | DROPPED<br>CLUBS | NET<br>GAIN/LOSS | QUARTER               | NEW MEMBER<br>GOAL | CHARTER AND<br>NEW MEMBERS<br>ADDED | DROPPED<br>MEMBERS | NET<br>GAIN/LOSS |  |
| JULY/AUG/SEPT | 0                | 0                 | 0                | 0                | JULY/AUG/SEPT         | -15                | 13                                  | 41                 | -28              |  |
| OCT/NOV/DEC   | 1                | 1                 | 0                | 1                | OCT/NOV/DEC           | 25                 | 73                                  | 79                 | -6               |  |
| JAN/FEB/MAR   | 0                | 0                 | 0                | 0                | JAN/FEB/MAR           | 10                 | 25                                  | 26                 | -1               |  |
| APR/MAY/JUNE  | 0                | 0                 | 0                | 0                | APR/MAY/JUNE          | 10                 | 16                                  | 15                 | 1                |  |